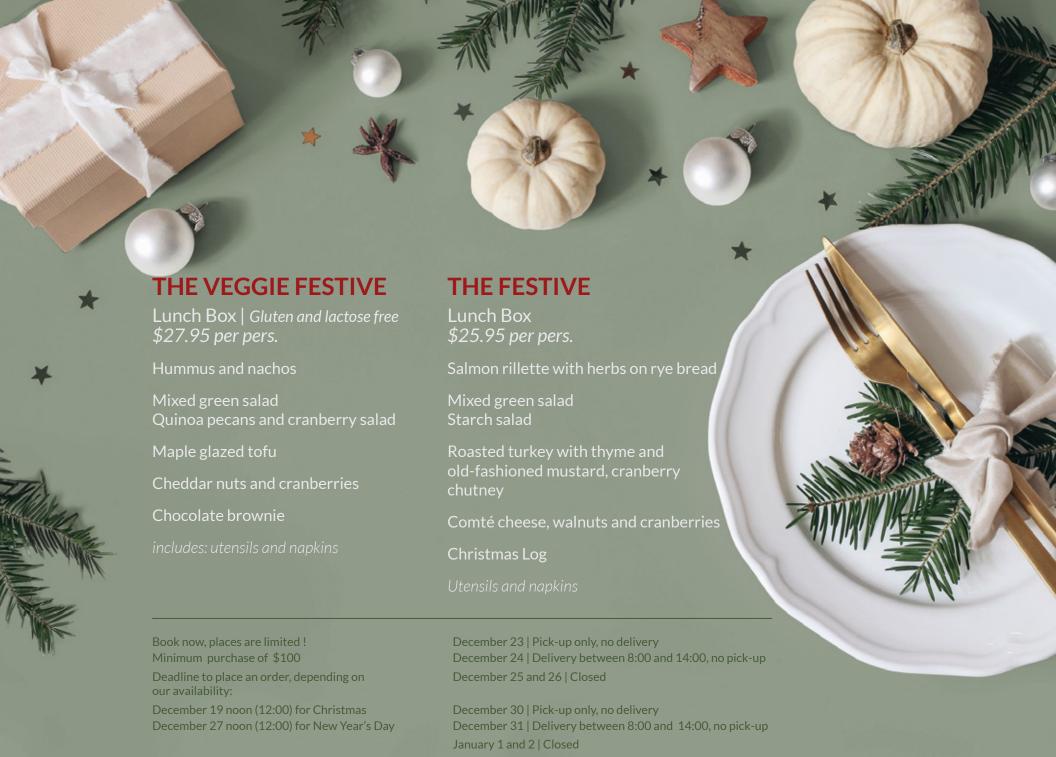

## **HOT & COLD CHRISTMAS BUFFET**

Minimum order of 6 servings | \$44.50 per person

Mixed greens with endive, radicchio, bacon, croutons and Comté cheese

Classic roasted turkey (brown & white sliced) with stuffing, sauce and cranberry chutney Baked fingerling potato confit style

Small colored vegetable jardiniere

Pork minced pie

Soft cheese plater with prosciutto, figs, strawberries and spiced walnuts Bread and butter

All-chocolate Christmas log | 8 inch

fFourless cookie, dark chocolate mousse

Menu cannot be modified

Chaffers required

Book now, places are limited! Minimum purchase of \$100

Deadline to place an order, depending on our availability:

December 19 noon (12:00) for Christmas

December 27 noon (12:00) for New Year's Day

December 23 | Pick-up only, no delivery

December 24 | Delivery between 8:00 and 14:00, no pick-up

December 25 and 26 | Closed

December 30 | Pick-up only, no delivery

December 31 | Delivery between 8:00 and 14:00, no pick-up

January 1 and 2 | Closed

243 Dunbar avenue | Mount-Royal | H3P 2H4 traiteur@dansereautraiteur.com

243 Dunbar avenue | Mount-Royal | H3P 2H4 traiteur@dansereautraiteur.com

| MAIN COURSES                                                                                  |     |
|-----------------------------------------------------------------------------------------------|-----|
| Braised short ribs (deboned) with porto sauce                                                 | 28  |
| Veal fillet with morel mushroom sauce                                                         | 30  |
| Seafood & fish casserole on puff pastry                                                       | 32  |
| ACCOMPANIMENTS                                                                                |     |
| Yukon Gold potato chive puree                                                                 | 4.5 |
| Baked fingerling potato confit style                                                          | 4.5 |
| Scalloped potatoes                                                                            | 4.5 |
| Small colored vegetable jardiniere                                                            | 4.5 |
| Caramelized root vegetables                                                                   | 4.5 |
| CHEESES AND SALAD                                                                             |     |
| Warm pear stuffed with Oka cheese<br>Served with small lettuce                                | 15  |
| DESSERTS                                                                                      |     |
| Maple dome, caramel filling and coffee-hazelnut cake   1 portion                              | 12  |
| Chocolate Christmas yule log   8 inches Flourless chocolate cookie with dark chocolate mousse | 40  |
| Charlotte, raspberry mousse, mango heart and fresh fruit   10 servings Raspberries            | 50  |
|                                                                                               |     |